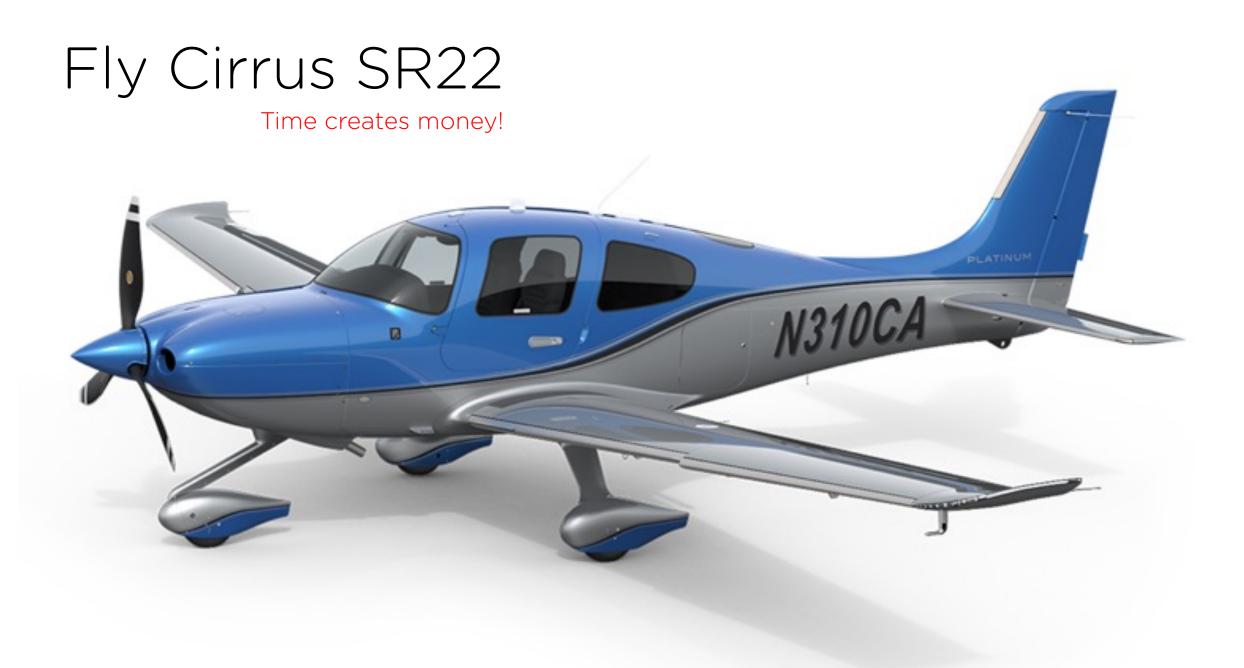

#### Fly Aeolus Air Taxi

Your ultimate freedom

# Hassle free travelling with your own aircraft and pilot!

Buying time with this ultimate business tool

for corporate jet-setters and luxury travelers !

## Problem

- Commercial airlines fly on a limited number of destinations in Europe.
- Passengers are expected to be present at the airport between 2 and 3 hours before departure.
- People travel to larger airports. These are at a greater distance from the original or final destination.

### Advantages Fly Aeolus Air Taxi

- No check-in times!
- No waiting times at the airport!
- No issues with last minute changes!
- Land closer to your final destination!
- No delay's!
- Available whenever and wherever you want!

## Full flexibility!



## Spacious Cabin





## Pilots

You only fly with well trained & qualified pilots





"Flying safely will always be our most fundamental mission"



Access to 1600 European Airports

## Flighttimes

Always closer to your final destination!





Pricing

Fly Aeolus offers one fare from € 580,00 per flight hour. For each flight request, a quotation is made based on your desired travel schedule. If you intend to use our services more than once, the Pre-paid packages below are attractive. You choose a package that best fits your travel behavior and receives a discount on all your flights.



Fly Aeolus Basic from € 580.00 / hour

|                                                               | Most chosen package                                           |