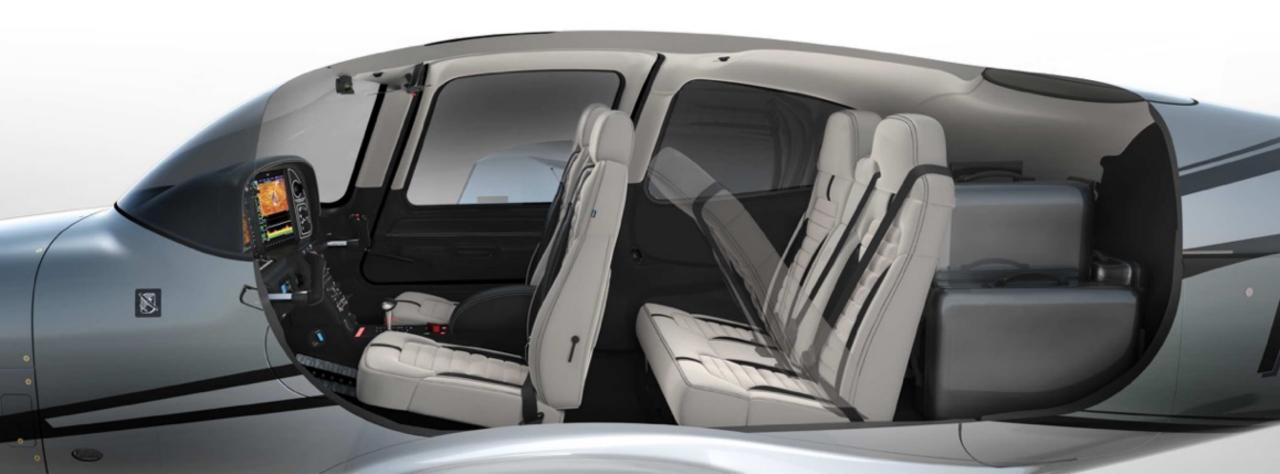

#### Fly Aeolus Air Taxi

Your ultimate freedom

# Hassle free travelling with your own aircraft and pilot!

Buying time with this ultimate business tool

for corporate jet-setters and luxury travelers !

## Problem

- Commercial airlines fly on a limited number of destinations in Europe.
- Passengers are expected to be present at the airport between 2 and 3 hours before departure.
- People travel to larger airports. These are at a greater distance from the original or final destination.

### Advantages Fly Aeolus Air Taxi

- No check-in times!
- No waiting times at the airport!
- No issues with last minute changes!
- Land closer to your final destination!
- No delay's!
- Available whenever and wherever you want!

## Full flexibility!



## Spacious Cabin





## Pilots

You only fly with well trained & qualified pilots





"Flying safely will always be our most fundamental mission"



Access to 1600 European Airports

## Flighttimes

Always closer to your final destination!





Pricing

Fly Aeolus offers one fare from € 580,00 per flight hour. For each flight request, a quotation is made based on your desired travel schedule. If you intend to use our services more than once, the Pre-paid packages below are attractive. You choose a package that best fits your travel behavior and receives a discount on all your flights.



Fly Aeolus Basic from € 580.00 / hour

|                                                               | Most chosen package                                           |