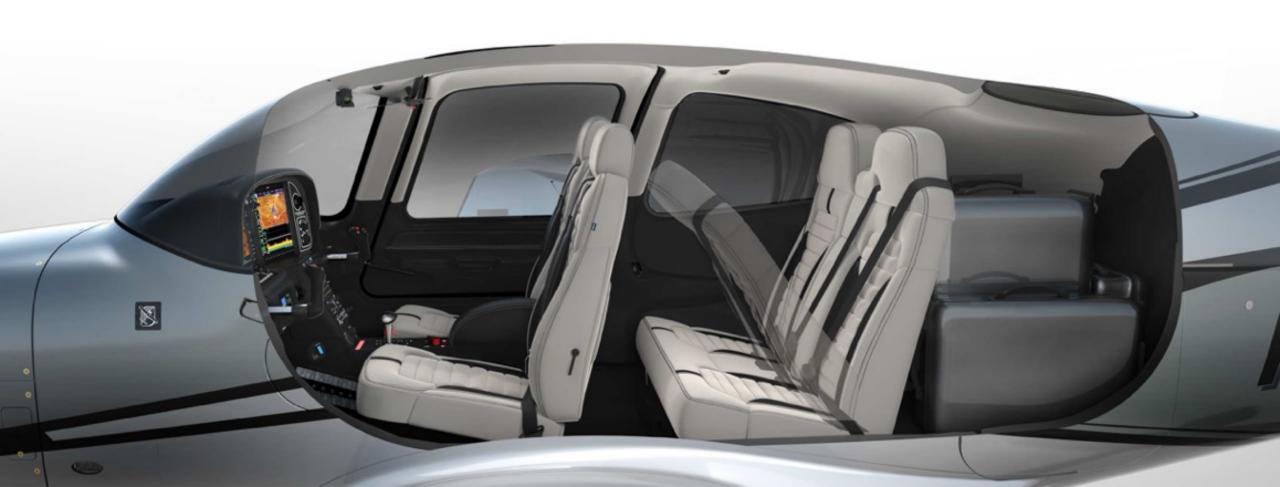

# Hassle free travelling with your own aircraft and pilot!

Buying time with this ultimate business tool

for corporate jet-setters and luxury travelers!

#### Problem

 Commercial airlines fly on a limited number of destinations in Europe.

• Passengers are expected to be present at the airport between 2 and 3 hours before departure.

 People travel to larger airports. These are at a greater distance from the original or final destination.

#### Advantages of your own aircraft

- No check-in times!
- No waiting times at the airport!
- No issues with last minute changes!
- Land closer to your final destination!
- No delay's!
- Available whenever and wherever you want!

### Full flexibility!

# Fly Cirrus SR22



# Spacious Cabin





#### Pilots

You only fly with well trained & qualified pilots





"Flying safely will always be our most fundamental mission"



Access to 1600 European Airports

# Flighttimes

■1 hr
■2 hrs
■3 hrs

Always closer to your final destination!





#### Fly Aeolus Investment Summary

#### Cirrus SR22

| Share Size             | 1/2       | 1         |
|------------------------|-----------|-----------|
| Annual hours           | 100       | 200       |
| Purchase cost          | € 225.000 | € 450.000 |
| Monthly management fee | € 1080    | € 2160    |
| Hourly flight rate*    | € 350     | € 300     |
| Contract term          | 5 Year    | 5 Year    |

- -All prices are as of Jan. 2018 and subject to adjustments
- -Price excl. 21% Belgium VAT
- -Purchase cost based on a Cirrus SR22 G3 FI