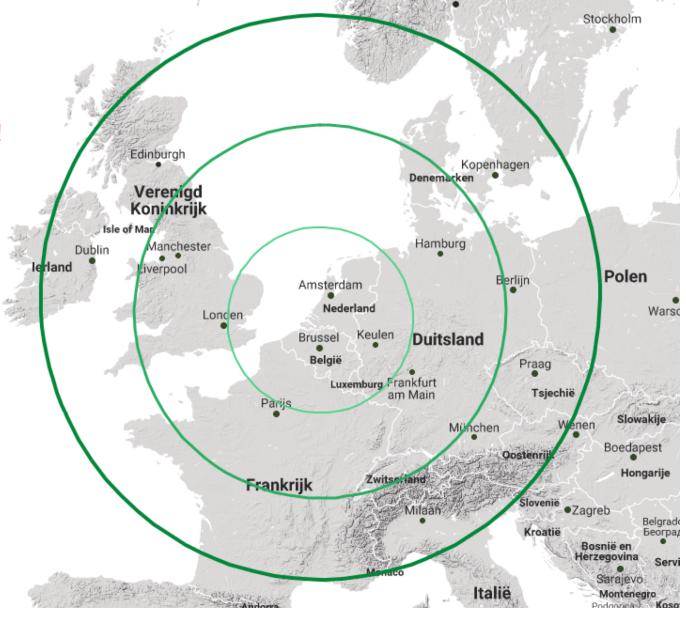

es fly on a limited number of destinations in Europe.

• Passengers are expected to be present at the airport between 2 and 3 hours before departure.

 People travel to larger airports. These are at a greater distance from the original or final destination.

#### Advantages of your own aircraft

- No check-in times!
- No waiting times at the airport!
- No issues with last minute changes!
- Land closer to your final destination!
- No delay's!
- Available whenever and wherever you want!

### Full flexibility!

# Fly Cirrus SR22



# Spacious Cabin





#### Pilots

You only fly with well trained & qualified pilots





"Flying safely will always be our most fundamental mission"



Access to 1600 European Airports

# Flighttimes

■1 hr
■2 hrs
■3 hrs

Always closer to your final destination!





#### Fly Aeolus Investment Summary

#### Cirrus SR22

| Share Size             | 1/2       | 1         |
|------------------------|-----------|-----------|
| Annual hours           | 100       | 200       |
| Purchase cost          | € 225.000 | € 450.000 |
| Monthly management fee | € 1080    | € 2160    |
| Hourly flight rate*    | € 350     | € 300     |
| Contract term          | 5 Year    | 5 Year    |

- -All prices are as of Jan. 2018 and subject to adjustments
- -Price excl. 21% Belgium VAT
- -Purchase cost based on a Cirrus SR22 G3 FIKI Perspective

<sup>\*</sup> excl. airport fees, overnights

# Return of investment possibility!

Fly Aeolus is able to lower the cost for owners of Cirrus aircraft by linking them to our valued air taxi customers, without sacrificing the quality